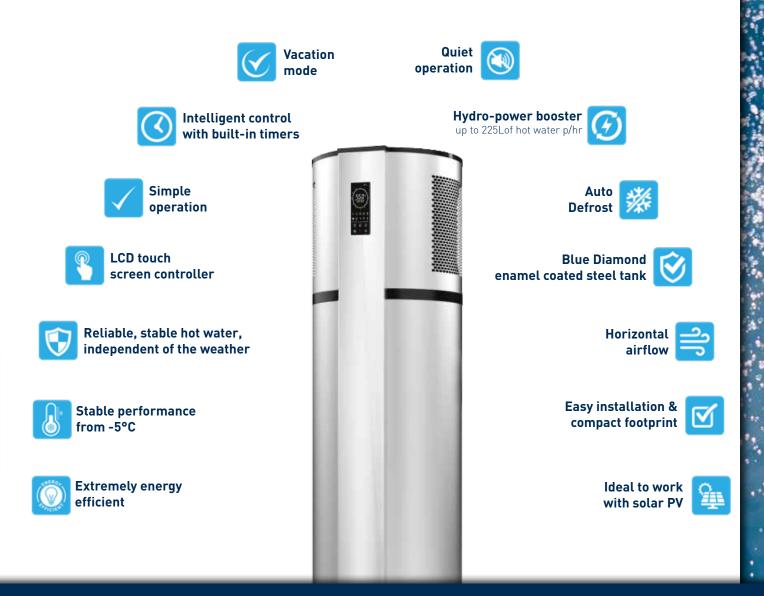

#### **HIGH PERFORMANCE & FAST RECOVERY**

Designed with the latest heat pump technology and additional element boost, the Evo315-C ensures high performance and fast recovery every time!

#### SIMPLE & COST EFFECTIVE UPGRADE

The Evo315-C is a stylish compact all in one system. There are no roof panels, no additional components to assemble on site, and no extra parts or pipes required. This results in a simple and cost-effective upgrade when installed to the same location as your existing water heater.