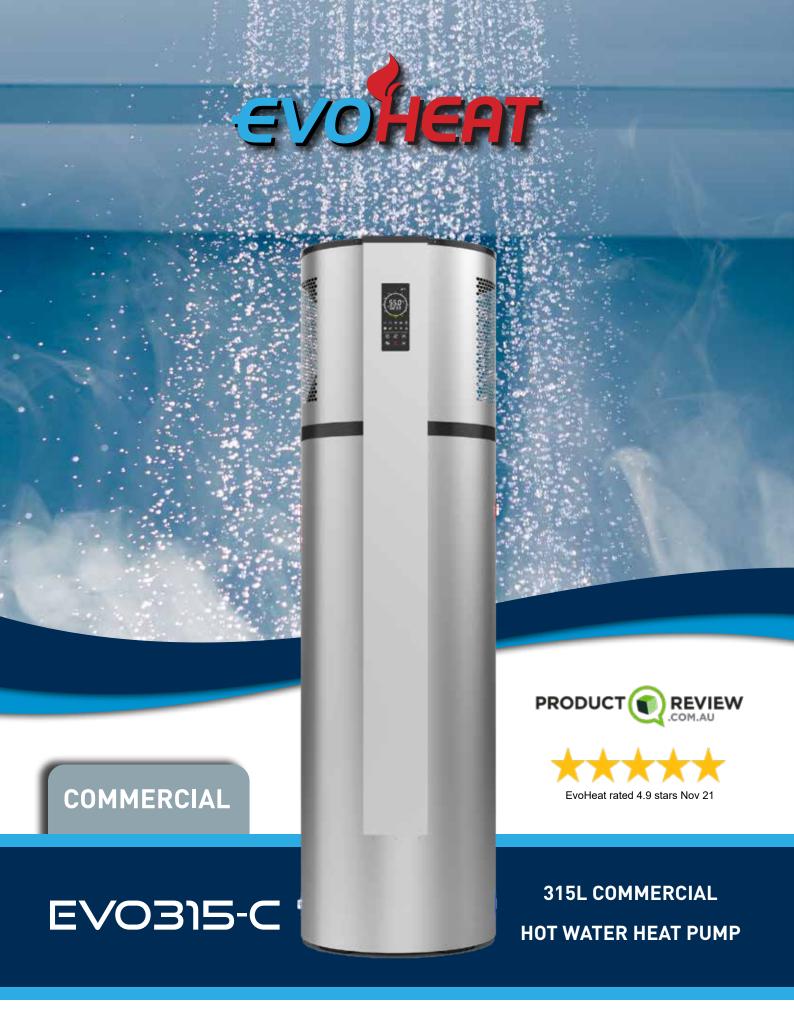

#### THE EVO 315-C

The Evo315-C is the next evolution in water heating, with advanced energy efficiency technologies and built in smart features to ensure you're provided with clean, safe, and economical hot water all year round.

#### **IDEAL FOR COMMERCIAL APPLICATIONS**

Compact in size, yet powerful enough to supply 315 liters of hot water, the Evo 315-C is ideal for commercial applications such as resorts, hotels and motels, restaurants and retail outlets.

EvoHeat has been awarded the Hot Water Product Review Award for the last consecutive four years. The Evo270-1 continues to be recognised by Australian consumers for its advanced energy efficiencies and smart features. ProductReview.com.au is one of the most trusted online review sites for Australian consumers seeking real options and reviews. Their annual awards highlight products and services that have been recognised as the best and most reliable purchasing choice available to Australian consumers.