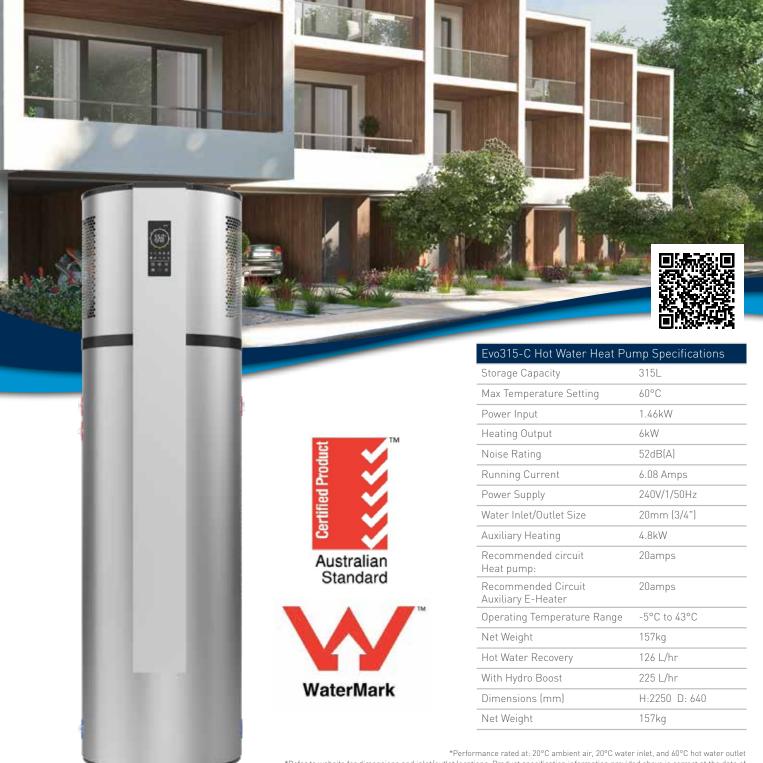

Specifically designed for simple replacement of existing 315/400L triple element electric boilers; the Evo315-C utilises the same compact footprint, requires no additional plumbing or electric modifications, and is capable of producing a whopping 10.8kW of heat - using just a fraction of the comparable energy.

#### **IDEAL FOR COMMERCIAL APPLICATIONS**

Compact in size, yet powerful enough to supply 315 liters of hot water, the Evo 315-C is ideal for commercial applications such as resorts, hotels and motels, restaurants and retail outlets.