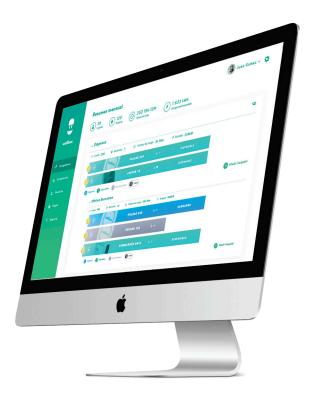

## myWallbox Portal

The myWallbox cloud platform allows you to configure, monitor and remotely manage your charger, via mobile app or web portal. It is suitable for private and business use.

- Information and management in real time: Access from any device to get information about consumption, charging time, energy cost or your charger's uploaded and active sessions.
- Regular reports: Easily download all information on energy consumption, costs, active sessions, historical data and much more, whenever you need it.
- Remote configuration: Set the charge current according to your needs or lock and unlock your charger to avoid misuse.
  All with a single click.