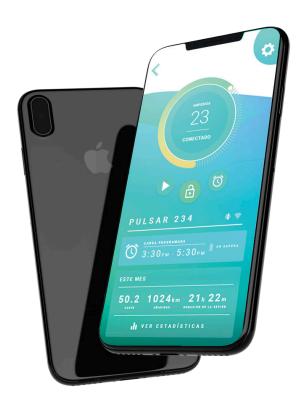

# Wallbox App

Manage all your device settings from your mobile phone or tablet through the Wallbox application.

- Acts as a link between the charger and the myWallbox portal via Bluetooth.
- Set up your device and get access to your consumption.
- Program charging sessions when energy price is lower.
- Set the charging current according to your needs or lock and unlock your charger to avoid misuse. All with a single click.