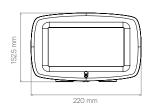

# **General Specifications**

Model Commander Cable length 5m (7m optional)[1] Connector type Type 1 (SAE J1772) or Type 2 (IEC 62196-2) Charging mode Mode 3 Dimensions 220x152.5x135.5 mm (without cable) Weiaht 2.4 kg (without cable) Operating temperature -25 °C to 40 °C -40°C to 70°C Storage temperature CE Mark LVD2014/35/EU, EMCD 2014/30/EU IEC61851-1, IEC61851-22, IEC62196-1

#### **Dimensions**

[1] Only available for Type 2 3P chargers.

[2] 3P only available for Type 2.[3] Type A or Type B according to local regulations.

Optional features

3G/4G connectivity / Power Boost