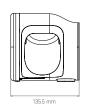

# **General Specifications**

Model Commander Cable length 5m (7m optional)[1] Connector type Type 1 (SAE J1772) or Type 2 (IEC 62196-2) Charging mode Mode 3 Dimensions 220x152.5x135.5 mm (without cable) Weiaht 2.4 kg (without cable) Operating temperature -25 °C to 40 °C -40°C to 70°C Storage temperature CE Mark LVD2014/35/EU, EMCD 2014/30/EU IEC61851-1, IEC61851-22, IEC62196-1

#### **Dimensions**

[1] Only available for Type 2 3P chargers.

[2] 3P only available for Type 2.[3] Type A or Type B according to local regulations.

Optional features

3G/4G connectivity / Power Boost