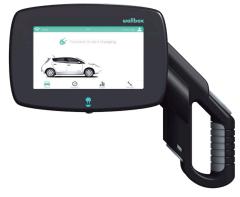

#### Wallbox Commander

Wallbox Commander is an advanced, intelligent charging system for electric vehicles and plug-in hybrids. Commander is designed to offer maximum recharging performance, efficient use of energy and a customised experience for charging your vehicle. Suitable for installation, in private garages and community or company parking.

## **Key Features**

- · Seven inch touch screen interface
- Adjust the charging power or control your consumption via the screen.
- · Lock/unlock the charger to prevent unauthorized use.
- Program charging sessions while the energy is most economical via the charger screen.